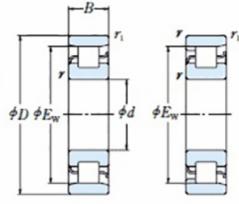

## **Basic dimensions**

| Inner diameter [d] | 170.00 | mm |
|--------------------|--------|----|
| Width [B]          | 52.00  | mm |
| Outer diameter [D] | 310.00 | mm |