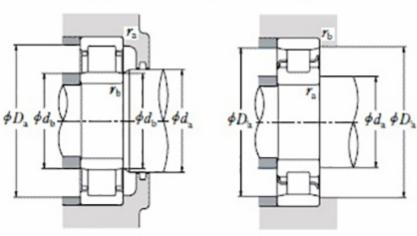

## NJ 234 EMA-TIMKEN CYLINDRISK RULLELEJE ENRADET MED MESSINGHOLDER

Ν

NU

NUP

NF

NJ

High quality cylindrical roller bearing with machined brass cage from the leading manufacturer TIMKEN. Featuring the TIMKEN EMA design. A premium land-riding cage, unique internal geometries, enhanced surface finishes and a compact design. All this adds up to longer life, improved uptime and reduced maintenance costs.