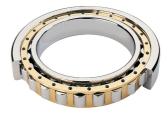

## NJ 234 EMA-TIMKEN CYLINDRISK RULLELEJE ENRADET MED MESSINGHOLDER

Ν

NU

NUP

NF

NJ

High quality cylindrical roller bearing with machined brass cage from the leading manufacturer TIMKEN. Featuring the TIMKEN EMA design. A premium land-riding cage, unique internal geometries, enhanced surface finishes and a compact design. All this adds up to longer life, improved uptime and reduced maintenance costs.