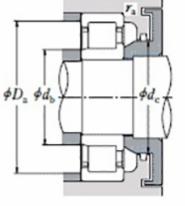

## NJ 234 EMA-TIMKEN CYLINDRISK RULLELEJE ENRADET MED MESSINGHOLDER

Ν

NU

NUP

NF

NJ

High quality cylindrical roller bearing with machined brass cage from the leading manufacturer TIMKEN. Featuring the TIMKEN EMA design. A premium land-riding cage, unique internal geometries, enhanced surface finishes and a compact design. All this adds up to longer life, improved uptime and reduced maintenance costs.