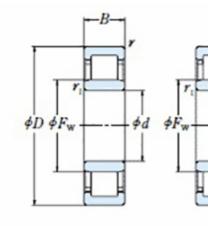

## **Basic dimensions**

| Inner diameter [d] | 170.00 | mm |
|--------------------|--------|----|
| Width [B]          | 52.00  | mm |
| Outer diameter [D] | 310.00 | mm |